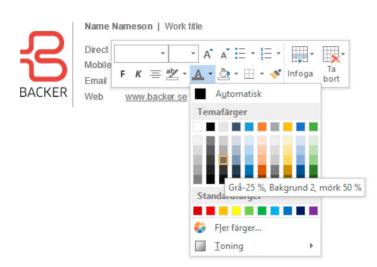

# E-MAIL SIGNATURE

Name Nameson | Work title

+46 451 66 100 Direct Mobile +46 701 12 34 56

Email name.nameson@backer.se

Web www.backer.se Correct mail signature Name in Arial Bold 9 pt Rest in Arial 9 pt

Incorrect mail signature No lines etc above signature