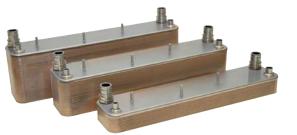

#### Copper Brazed Stainless Steel Plate Heat Exchangers

- Especially designed as a condenser or an evaporator for heat pumps
- Optimized plate pattern for maximum heat transfer
- Asymmetric design allows for decreased refrigerant amount in heat pumps
- · Compact size combined with high strength
- Easy to install with tailormade connections