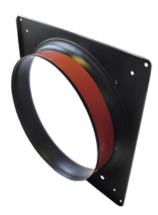

#### Copper Brazed Stainless Steel Plate Heat Exchangers

- Especially designed as a condenser or an evaporator for heat pumps
- Optimized plate pattern for maximum heat transfer
- Asymmetric design allows for decreased refrigerant amount in heat pumps
- · Compact size combined with high strength
- Easy to install with tailormade connections