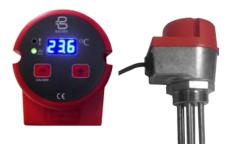

#### Immersion Heaters with analogue or electronic control

Electronic version allows precise and intelligent temperature control. Can be integrated with external control systems.

- $\cdot$  For steel and copper tanks
- · G1 1/4" to G2"
- $\cdot$  Heating tubes made of:
  - 1.4404, 1.4547, 1.4876, 2.4858
- $\cdot$  Isolated version for enamelled tanks