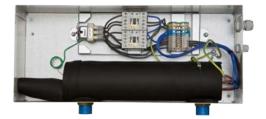

#### **Flow Through Heaters**

Welded stainless steel tanks with tightness guarantee. Units up to 42kW for external installation. Options: • Thermal insulation

- · Cables
- Capies
- $\cdot$  Overheat protection / thermostat
- $\cdot$  Air vent