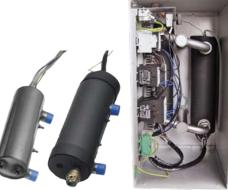

#### **Flow Through Heaters**

Welded stainless steel tanks with tightness guarantee. Units up to 42kW for external installation. Options: • Thermal insulation

- · Cables
- Capies
- $\cdot$  Overheat protection / thermostat
- $\cdot$  Air vent