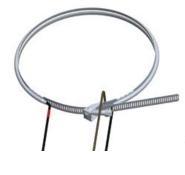

#### Crank Case Heaters / Compressor Heaters

- $\cdot$  Flexible foil elements
- · Aluminium
- $\cdot$  Heating cables
- $\cdot$  Self-regulating version
- $\cdot$  With or without thermostat